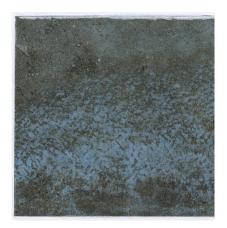

# **NIAGARA SKY 15X15**

REFERENCE SIZE (cm) THICKNESS (mm) GROUP

**A040449** 15X15 7,90 PC BIA GL