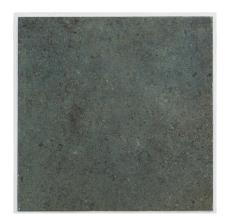

# **NIAGARA GREEN 15X15**

REFERENCE SIZE (cm) THICKNESS (mm) GROUP

**A040451** 15X15 7,90 PC BIA GL