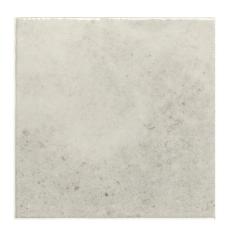

# **NIAGARA NATURAL 15X15**

REFERENCE SIZE (cm) THICKNESS (mm) GROUP

**A040452** 15X15 7,90 PC BIA GL