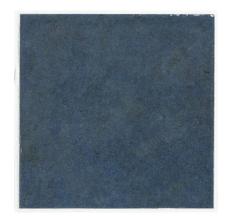

# **NIAGARA BLUE 15X15**

REFERENCE SIZE (cm) THICKNESS (mm) GROUP

**A040450** 15X15 7,90 PC BIA GL